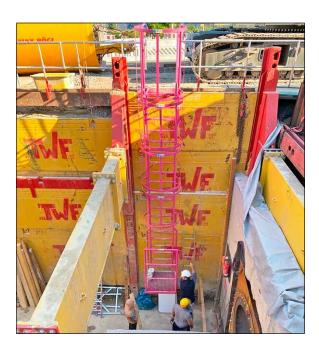

## Shoring ladder

The shoring ladder is used with all **standard shoring systems**, allowing safe access up to **a depth of ten metres.** 

Our standard model is three metres long and can be extended to up to ten metres using one-metre extension pieces.

It is not only a useful tool for making access to trenches and pits easier, it is also mandatory pursuant to German **Social Accident Insurance** (**DGUV**) regulations for trench depths of five metres or more.

- Easy to put in place by excavator
- Includes lower platform
- 1-metre extension pieces
- Expert-tested according to DIN EN ISO 14122-4,
  DIN 18799-1 and DIN EN 131-2 standards
- Approved for depths of up to 10 m
- Mandatory pursuant to DGUV regulations
- Variable from 3 10 m