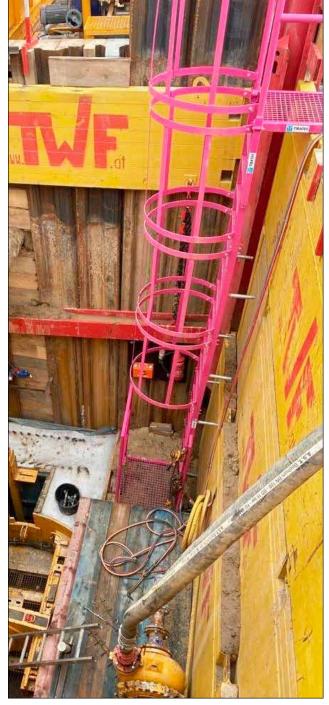

## Shoring ladder

The shoring ladder is used with all **standard shoring systems**, allowing safe access up to **a depth of ten metres.** 

Our standard model is three metres long and can be extended to up to ten metres using one-metre extension pieces.

It is not only a useful tool for making access to trenches and pits easier, it is also mandatory pursuant to German **Social Accident Insurance** (**DGUV**) regulations for trench depths of five metres or more.

- Easy to put in place by excavator
- Includes lower platform
- 1-metre extension pieces
- Expert-tested according to DIN EN ISO 14122-4,
  DIN 18799-1 and DIN EN 131-2 standards
- Approved for depths of up to 10 m
- Mandatory pursuant to DGUV regulations
- Variable from 3 10 m