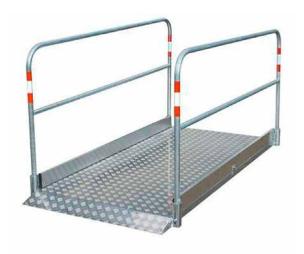

## **Technical data:**

- Suitable for cyclists, wheelchair users and Visually impaired people.
- Our trench bridges feature foldable side railings (fall protection) pursuant to DIN 4420, part 1-standard consisting of:
  - A smooth, burr- and splinter-free 1-m-high safety railing.
  - A 250-mm-high board.

The side rails come with red-white-red reflecting stripes (type 2 pursuant to DIN 67 520, part 2-standard) and safety markings.

- ► The clear width of the bridge is 1.30 metres
- ► Anti-slip teardrop plate walkway
- ► Load 200 kg/m²

### **Features**

- Foldable railings
- · No risk of tripping on ramps
- · Anti-slip surface

### Available in two sizes

2.800 x 1.300 mm **Item number.: 20 999 050** 3.300 x 1.300 mm **Item number.: 20 999 055** 

www.twf.at