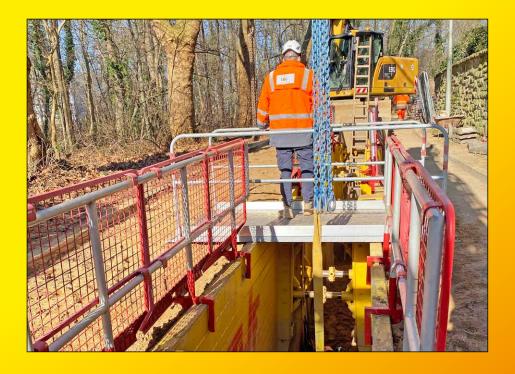

### Areas of use

Temporary bridges for pedestrians must be provided for excavations in front of entrances to buildings or trenches that are transverse to the direction of walking as well as in areas where there is a risk of tripping or falling due to uneven or loose surfaces.

# Please note:

All components must be visually inspected for damage before installation. Damaged parts must not be used. Complies with the German Workplace Ordinance and the ZTV-SA regulation for securing roadworks

# **Assembly:**

The aluminium trench bridge comes fully assembled.

The aluminium trench bridge is ready for use once the side railings are erected.

The bridge must rest securely on a surface with a width of at least 10 cm on each side.

.

Please note: Ensure a contact area with a width of at least 10 cm on each side – do not rest the weight on the access ramps only.