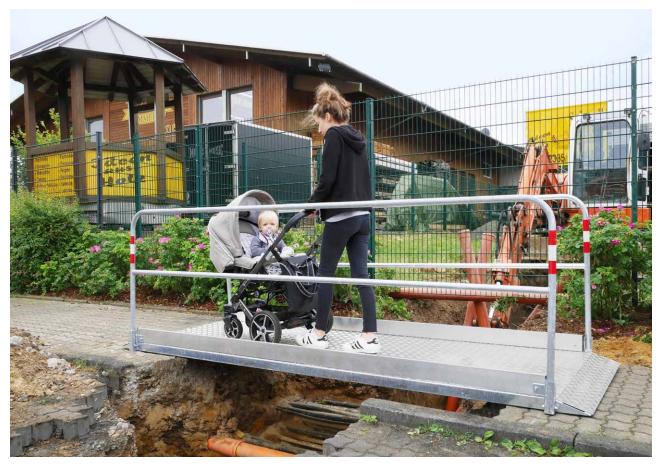

### Areas of use

Temporary bridges for pedestrians must be provided for excavations in front of entrances to buildings or trenches that are transverse to the direction of walking as well as in areas where there is a risk of tripping or falling due to uneven or loose surfaces.

On footpaths with a high density of traffic or in pedestrian zones the temporary bridges must be wider or several bridges must be combined as specified.

## **Technical data:**

- Suitable for cyclists, wheelchair users and Visually impaired people.
- Our trench bridges feature foldable side railings (fall protection) pursuant to DIN 4420, part 1-standard consisting of:
  - A smooth, burr- and splinter-free 1-m-high safety railing.
  - A 250-mm-high board.