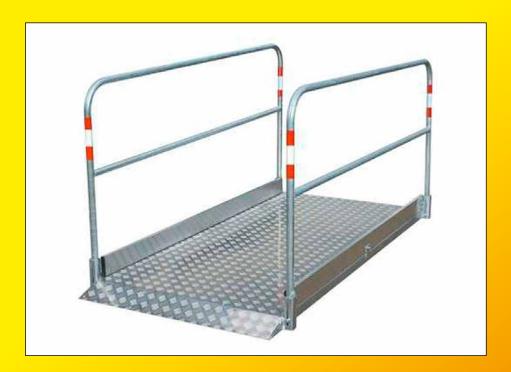

## **Technical data:**

- Suitable for cyclists, wheelchair users and Visually impaired people.
- Our trench bridges feature foldable side railings (fall protection) pursuant to DIN 4420, part 1-standard consisting of:
  - A smooth, burr- and splinter-free 1-m-high safety railing.
  - A 250-mm-high board.

The side rails come with red-white-red reflecting stripes (type 2 pursuant to DIN 67 520, part 2-standard) and safety markings.

- ► The clear width of the bridge is 1.30 metres
- ► Anti-slip teardrop plate walkway
- ► Load 200 kg/m²

### **Features**

- Foldable railings
- · No risk of tripping on ramps
- · Anti-slip surface