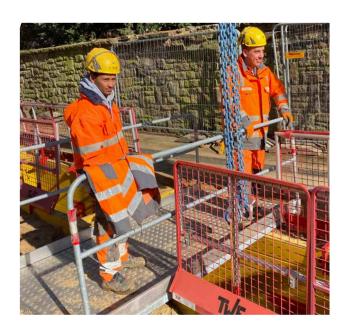

# **Assembly:**

The aluminium trench bridge comes fully assembled.

The aluminium trench bridge is ready for use once the side railings are erected.

The bridge must rest securely on a surface with a width of at least 10 cm on each side.

.

Please note: Ensure a contact area with a width of at least 10 cm on each side – do not rest the weight on the access ramps only.