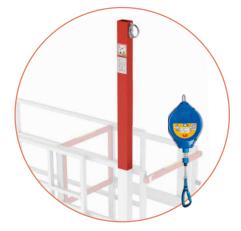

# Fall Arrest Post Kit

The **Fall arrest post kit** that is designed to slot into either side of the Shoring Platform. 9 m inertia reel.

consists of:

- fall arrest post
- inertia reel 9 m

www.twf.at