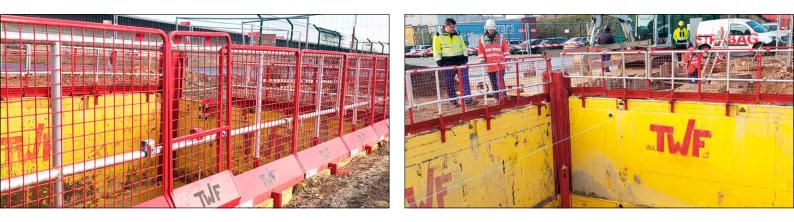

## Safety Guardrail

The **TWF aluminium adjustable clamping guardrails** provides sites with much needed physical barricades to prevent workers falling into open trenches and excavations.

- with adjustable clamping foot
- available in lengths: 3,0 m, 3,5 m, 4,0 m
- modular in design and construction
- easy storage and stacking on site and whilst in transport

The **TWF mesh barriers** are an ideal product solution for construction sites requiring practical solutions to manage the risks of injury to personnel from dropped objects when working within open ground excavations.

### **Shoring Platform** with safety swing gate

The **TWF shoring platform** and Telescopic Walkway provides multiple users with a safe means of **access and egress** to and from the ground excavation and allowing users a safe 3-points of contact at all times.