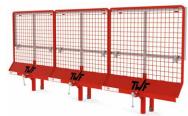

The **TWF mesh barriers** are an ideal product solution for construction sites requiring practical solutions to manage the risks of injury to personnel from dropped objects when working within open ground excavations.

- mesh panels: 1m x 1m
- Iow weight: 9 kg
- robust in construction
- fast assembly