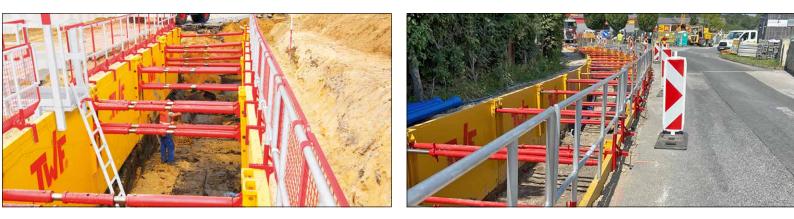

## Safety Guardrail

The **TWF aluminium adjustable clamping guardrails** provides sites with much needed physical barricades to prevent workers falling into open trenches and excavations.

- with adjustable clamping foot
- available in lengths: 3,0 m, 3,5 m, 4,0 m
- modular in design and construction
- easy storage and stacking on site and whilst in transport

### **Shoring Platform** with safety swing gate

The **TWF shoring platform** and Telescopic Walkway provides multiple users with a safe means of **access and egress** to and from the ground excavation and allowing users a safe 3-points of contact at all times.

- non slip grid mesh floor construction
- self closing gate
- built-in ladder support bracket