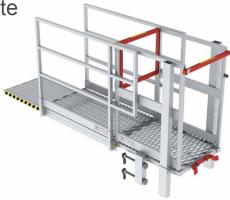

### **Shoring Platform** with safety swing gate

The **TWF shoring platform** and Telescopic Walkway provides multiple users with a safe means of **access and egress** to and from the ground excavation and allowing users a safe 3-points of contact at all times.

- non slip grid mesh floor construction
- self closing gate
- built-in ladder support bracket