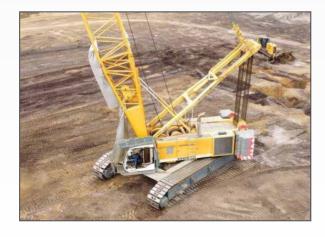

## LIEBHERR HS 895 HD CRAWLER CRANE with DC KIT

1 Liebherr Crawler Crane HS 895 HD Year 2007, About 11.500 working hours

Diesel engine: D2842LE – 670kW 55 to Ballast 1100 floor slabs 2 x 32 to free-fall winches (36mm rope) Boom foot 7,0m Boom head 7,0m 2 x 11,7m outrigger Z-piece