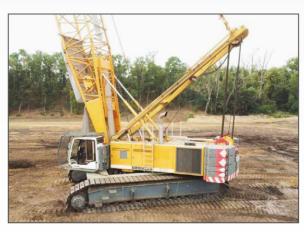

## LIEBHERR HS 895 HD CRAWLER CRANE with DC KIT

1 Liebherr Crawler Crane HS 895 HD Year 2007, About 11.500 working hours

Diesel engine: D2842LE – 670kW 55 to Ballast 1100 floor slabs 2 x 32 to free-fall winches (36mm rope) Boom foot 7,0m Boom head 7,0m 2 x 11,7m outrigger Z-piece