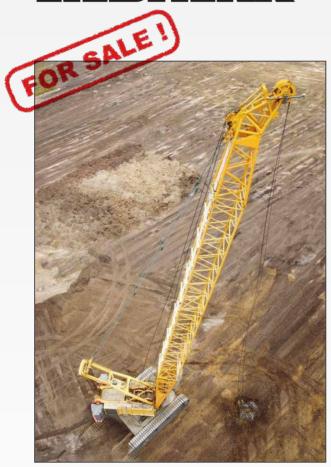

## LIEBHERR HS 895 HD CRAWLER CRANE with DC KIT

1 Liebherr Crawler Crane HS 895 HD Year 2007, About 11.500 working hours

Diesel engine: D2842LE – 670kW 55 to Ballast 1100 floor slabs 2 x 32 to free-fall winches (36mm rope) Boom foot 7,0m Boom head 7,0m 2 x 11,7m outrigger Z-piece