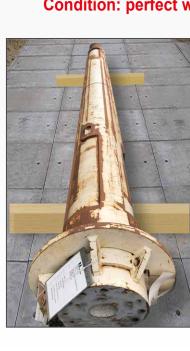

## **BAUER CFA KELLY EXTENSIONS**

- 1 BAUER CFA Kelly Extension, System 368
  6.000 mm Connector 254
  With torque support unit
- 1 BAUER CFA Kelly Extension, System 394
  4.000 mm Connector 368
  With torque support unit
- 1 BAUER CFA Kelly Extension, System 394
  6.000 mm Connector 368
  With torque support unit
- 1 BAUER CFA Kelly Extension, System 419
  8.000 mm Connector 368
  With torque support unit

**Condition: perfect working order** 

Prior to Sales all machines will be checked and tested according to the manufacturer's instructions. §11 AM-VO