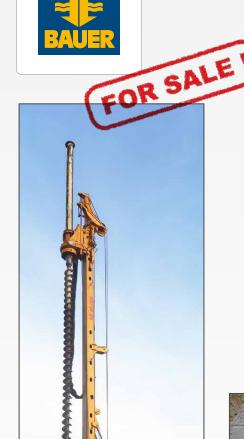

## **BAUER CFA KELLY EXTENSIONS**

- 1 BAUER CFA Kelly Extension, System 368
  6.000 mm Connector 254
  With torque support unit
- 1 BAUER CFA Kelly Extension, System 394
  4.000 mm Connector 368
  With torque support unit
- 1 BAUER CFA Kelly Extension, System 394
  6.000 mm Connector 368
  With torque support unit
- 1 BAUER CFA Kelly Extension, System 419
  8.000 mm Connector 368
  With torque support unit