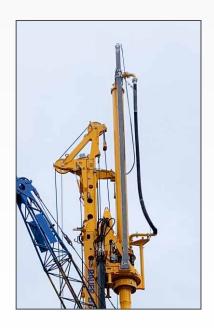

## **BAUER CFA KELLY EXTENSIONS**

- 1 BAUER CFA Kelly Extension, System 368
  6.000 mm Connector 254
  With torque support unit
- 1 BAUER CFA Kelly Extension, System 394
  4.000 mm Connector 368
  With torque support unit
- 1 BAUER CFA Kelly Extension, System 394
  6.000 mm Connector 368
  With torque support unit
- 1 BAUER CFA Kelly Extension, System 419
  8.000 mm Connector 368
  With torque support unit