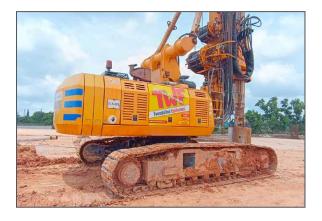

## **BAUER BG 26 ROTARY DRILLING RIG**

▶ 1 BAUER BG 26 Rotary drilling rig

Year 2016 on base carrier BT70 Undercarriage UW65 CAT Diesel engine C 7, 224kW Power about 12.700 working hours

- > 1 BAUER Rotary drive KDK 260 K
- ) 1 BAUER Kelly bar BK40 394 3/39m

Condition: well maintained, good working order!

Prior to Sales all machines will be **checked and tested** according to the **manufacturer's instructions**.