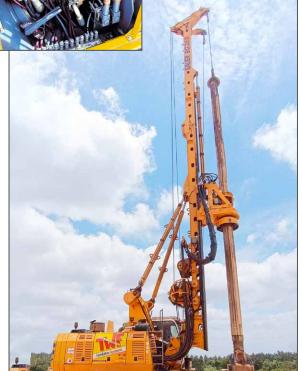

## **BAUER BG 26 ROTARY DRILLING RIG**

▶ 1 BAUER BG 26 Rotary drilling rig

Year 2016 on base carrier BT70 Undercarriage UW65 CAT Diesel engine C 7, 224kW Power about 12.700 working hours

- > 1 BAUER Rotary drive KDK 260 K
- ) 1 BAUER Kelly bar BK40 394 3/39m

Condition: well maintained, good working order!

Prior to Sales all machines will be **checked and tested** according to the **manufacturer's instructions**.