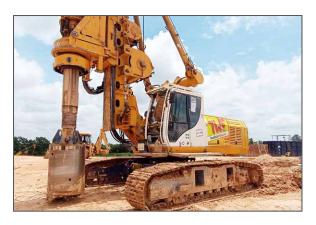

## **BAUER BG 26 ROTARY DRILLING RIG**

▶ 1 BAUER BG 26 Rotary drilling rig

Year 2016 on base carrier BT70 Undercarriage UW65 CAT Diesel engine C 7, 224kW Power about 12.700 working hours

- > 1 BAUER Rotary drive KDK 260 K
- ) 1 BAUER Kelly bar BK40 394 3/39m

Condition: well maintained, good working order!

Prior to Sales all machines will be **checked and tested** according to the **manufacturer's instructions**.