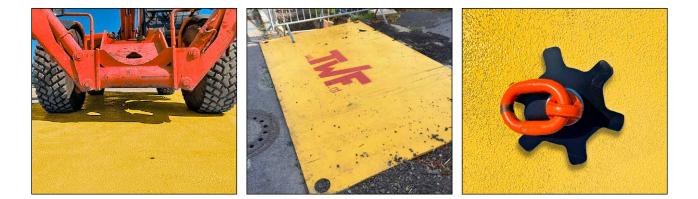

## Properties

The extremely versatile MRS steel road plate has numerous benefits for road works sites and access roads. The mobile steel plates protect the ground and are used with heavy equipment, for example tracked vehicles, to prevent localised soil compaction.

Material: steel plate Sample size: 3500 x 2100 x 25 mm Weight per plate: 1470 kg Surface / colour: anti-slip surface on one side / customised paintwork Load carrying capacity: approximately 200 tonnes (depending on ground condition) Road transport: 16 units (24 tonnes)