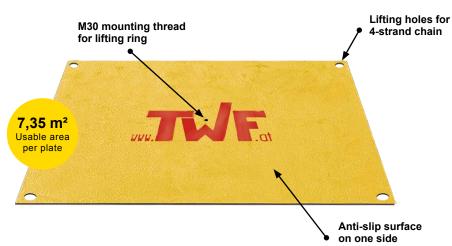

Material: steel plate Sample size: 3500 x 2100 x 25 mm Weight per plate: 1470 kg Surface / colour: anti-slip surface on one side / customised paintwork Load carrying capacity: approximately 200 tonnes (depending on ground condition) Road transport: 16 units (24 tonnes)