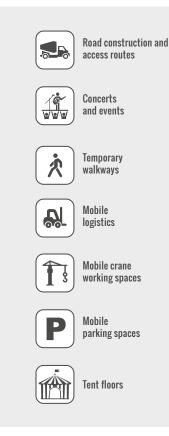

The panels can be used as a temporary access road or parking lot for tons of wheel load.