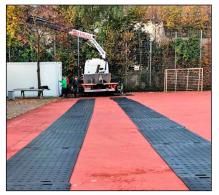

The panels can be used as a temporary access road or parking lot for tons of wheel load.