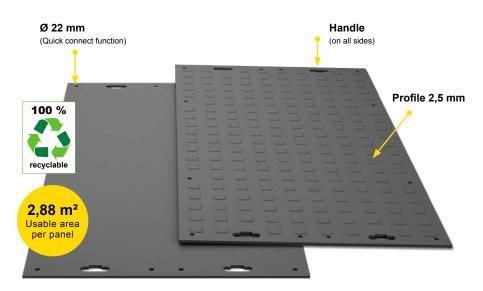

## Properties

The **MRS** - **light** is extremely flexible and elastic, adapts perfectly the respective surface and protects sensitive surfaces.

Material: polyethylene, high molecular weight

**Dimensions:** 2400 x 1200 x 14,5 mm (including profile)

Weight per panel: approx 36 kg

**Surface / Colour:** 2,5 mm profile on one side / black-coloured **Load capacity:** approx 60 t (depending on the ground conditions)

Transport per truck: 600 units (1728 m²)