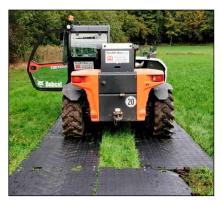

## MRS Light

## Properties

The **MRS** - **light** is extremely flexible and elastic, adapts perfectly the respective surface and protects sensitive surfaces.

Material: polyethylene, high molecular weight

**Dimensions:** 2400 x 1200 x 14,5 mm (including profile)

Weight per panel: approx 36 kg

**Surface / Colour:** 2,5 mm profile on one side / black-coloured **Load capacity:** approx 60 t (depending on the ground conditions)

Transport per truck: 600 units (1728 m²)

The panels can be used as a temporary access road or parking lot for tons of wheel load.